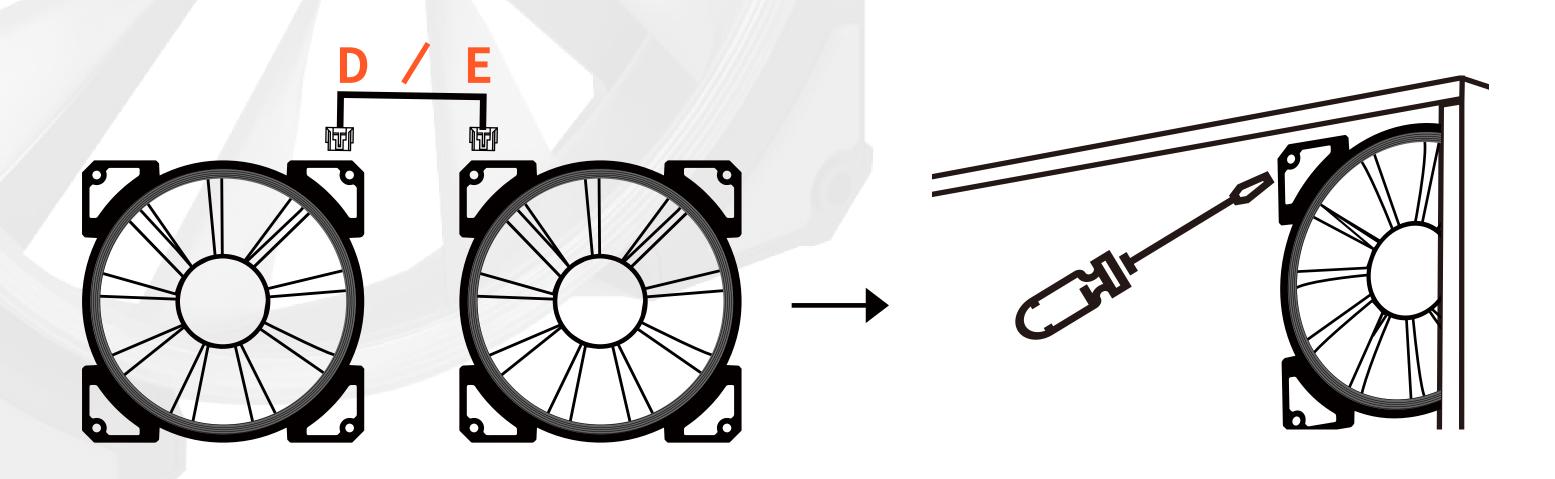

## Listallation

1. Please make sure the power is off.

 Use the 6-6 pin long/short connecting wire to chain the fans together before installing them in your PC case and mount it in the designated areas.

3. Use Addressable RGB Y-Cable to connect the fan and the motherboard. Please use RGB 3-Pin connector to an ADD RGB header, and 4-pin fan connector to a fan header on the motherboard. (Note: After connecting the Y-Cable with the motherboard, all the fan functions will be controlled by the motherboard. When connecting more than 5 fans, please use another Addressable RGB Y-Cable to connect the 6 or more fans.)