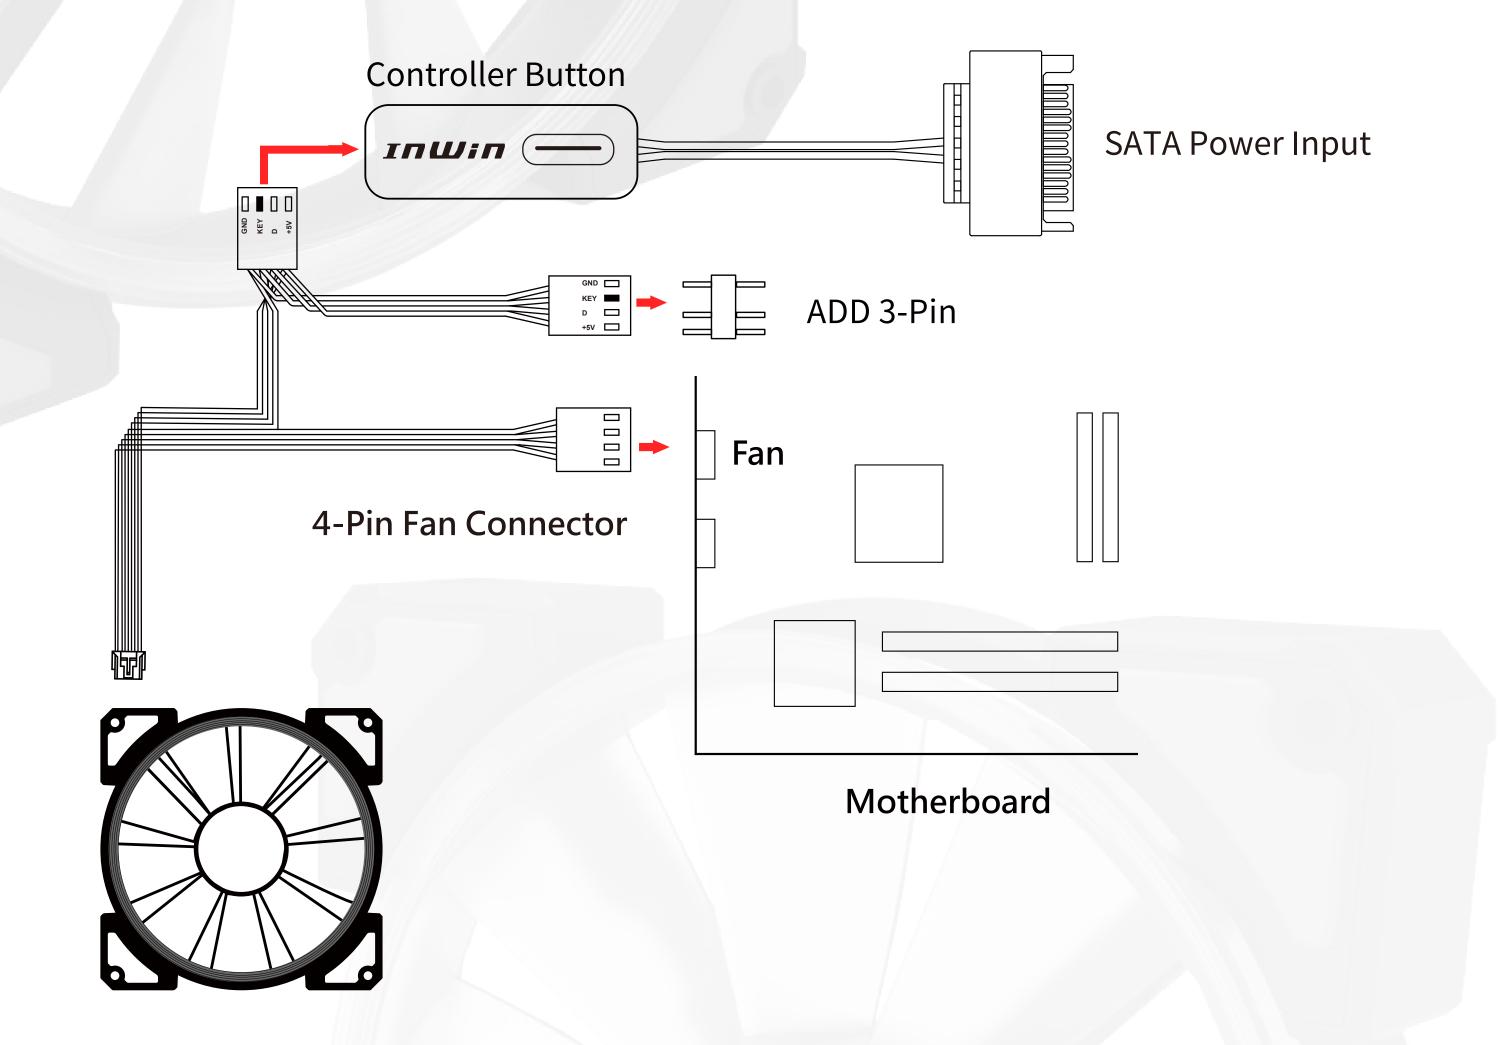

## Listallation

 If your motherboard does not support an addressable header, please use the included Addressable RGB Modular Controller to connect the SATA and the Y-Cable to use the 11 different of lighting effects.

Tap the button to change the lighting mode. Continue press

the button to turn off the light.

| 1 | Rainbow                        | 7  | Full Circle |
|---|--------------------------------|----|-------------|
| 2 | Two-Tone Ring                  | 8  | LED – Red   |
| 3 | Light at the end of the Tunnel | 9  | LED – Green |
| 4 | Rotating LED Trio              | 10 | LED – Blue  |
| 5 | Diagonal Transition            | 11 | LED – White |
| 6 | Breathing                      |    |             |