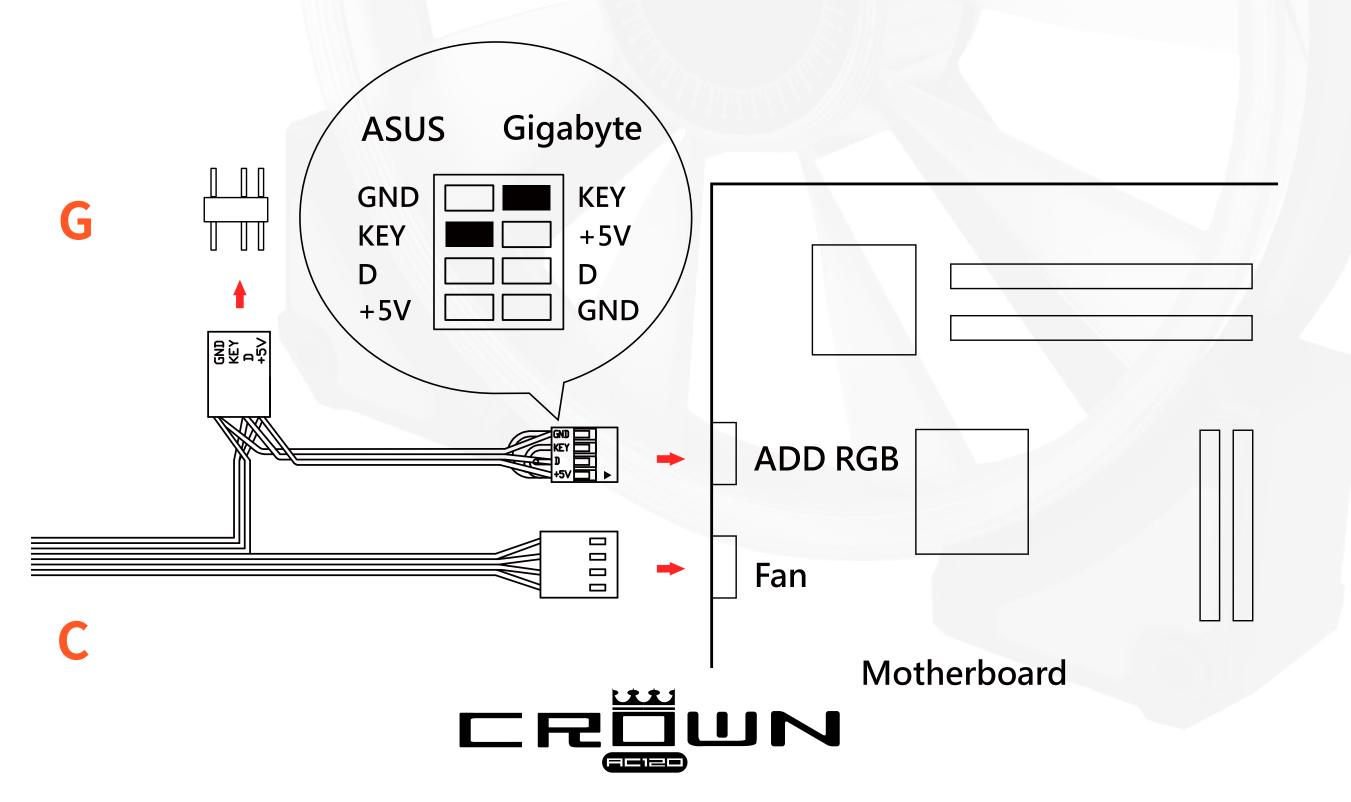

# Package Contents

- A 1. CROWN AC120 Fans x 2
- B 2. Screws x 8
- C 3. Addressable RGB Y-Cable (Connect Motherboard to Fan)
  800mm x 1
- A. 6-6 Pin Long Connecting Wire (Connect Fan to Fan)
  1000mm x 1
- E 5. 6-6 Pin Short Connecting Wire (Connect Fan to Fan)
  100mm x 1
- **F** 6. Addressable RGB Modular Controller x 1
- **G** 7. 3 Pin Header x 1

## Listallation

1. Please make sure the power is off.

 Use the 6-6 pin long/short connecting wire to chain the fans together before installing them in your PC case and mount it in the designated areas.

3. Use Addressable RGB Y-Cable to connect the fan and the motherboard. Please use RGB 3-Pin connector to an ADD RGB header, and 4-pin fan connector to a fan header on the motherboard. (Note: After connecting the Y-Cable with the motherboard, all the fan functions will be controlled by the motherboard. When connecting more than 5 fans, please use another Addressable RGB Y-Cable to connect the 6 or more fans.)

## Listallation

4. Use the Addressable RGB Y-Cable 6-pin header to connect

the first fan.

5. If you are adding more CROWN fans, please start from step 4 to chain with the other fans.