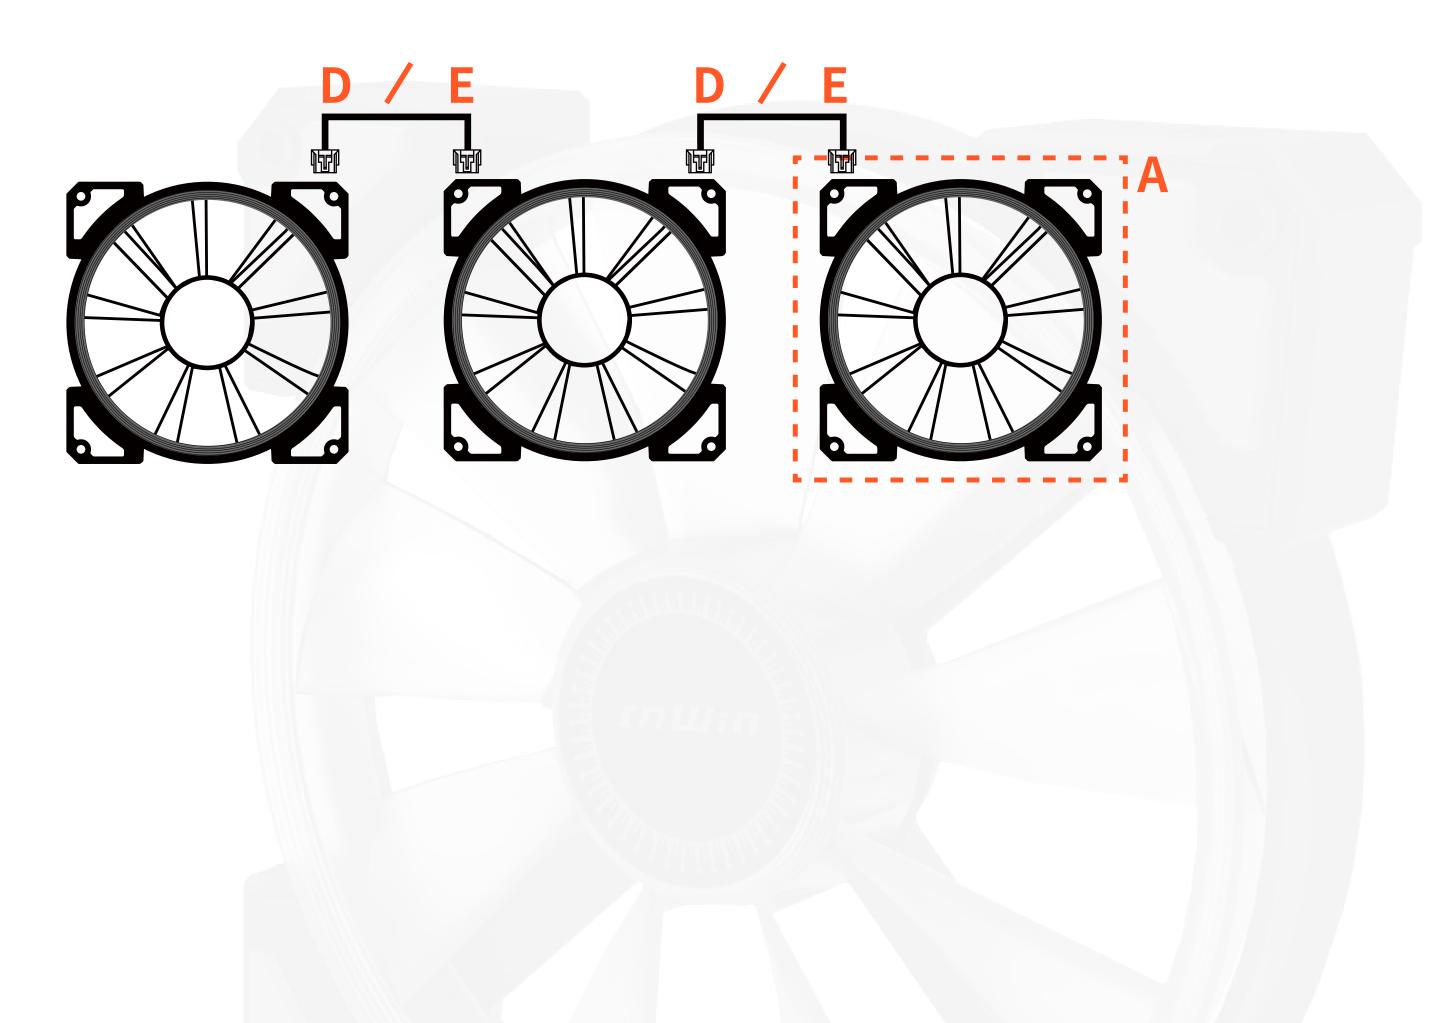

# Package Contents

- A 1. CROWN AC120 Fans x 2
- B 2. Screws x 8
- C 3. Addressable RGB Y-Cable (Connect Motherboard to Fan)
  800mm x 1
- A. 6-6 Pin Long Connecting Wire (Connect Fan to Fan)
  1000mm x 1
- E 5. 6-6 Pin Short Connecting Wire (Connect Fan to Fan)
  100mm x 1
- **F** 6. Addressable RGB Modular Controller x 1
- **G** 7. 3 Pin Header x 1

## Listallation

1. Please make sure the power is off.

 Use the 6-6 pin long/short connecting wire to chain the fans together before installing them in your PC case and mount it in the designated areas.

3. Use Addressable RGB Y-Cable to connect the fan and the motherboard. Please use RGB 3-Pin connector to an ADD RGB header, and 4-pin fan connector to a fan header on the motherboard. (Note: After connecting the Y-Cable with the motherboard, all the fan functions will be controlled by the motherboard. When connecting more than 5 fans, please use another Addressable RGB Y-Cable to connect the 6 or more fans.)

## Listallation

4. Use the Addressable RGB Y-Cable 6-pin header to connect

the first fan.

5. If you are adding more CROWN fans, please start from step 4 to chain with the other fans.