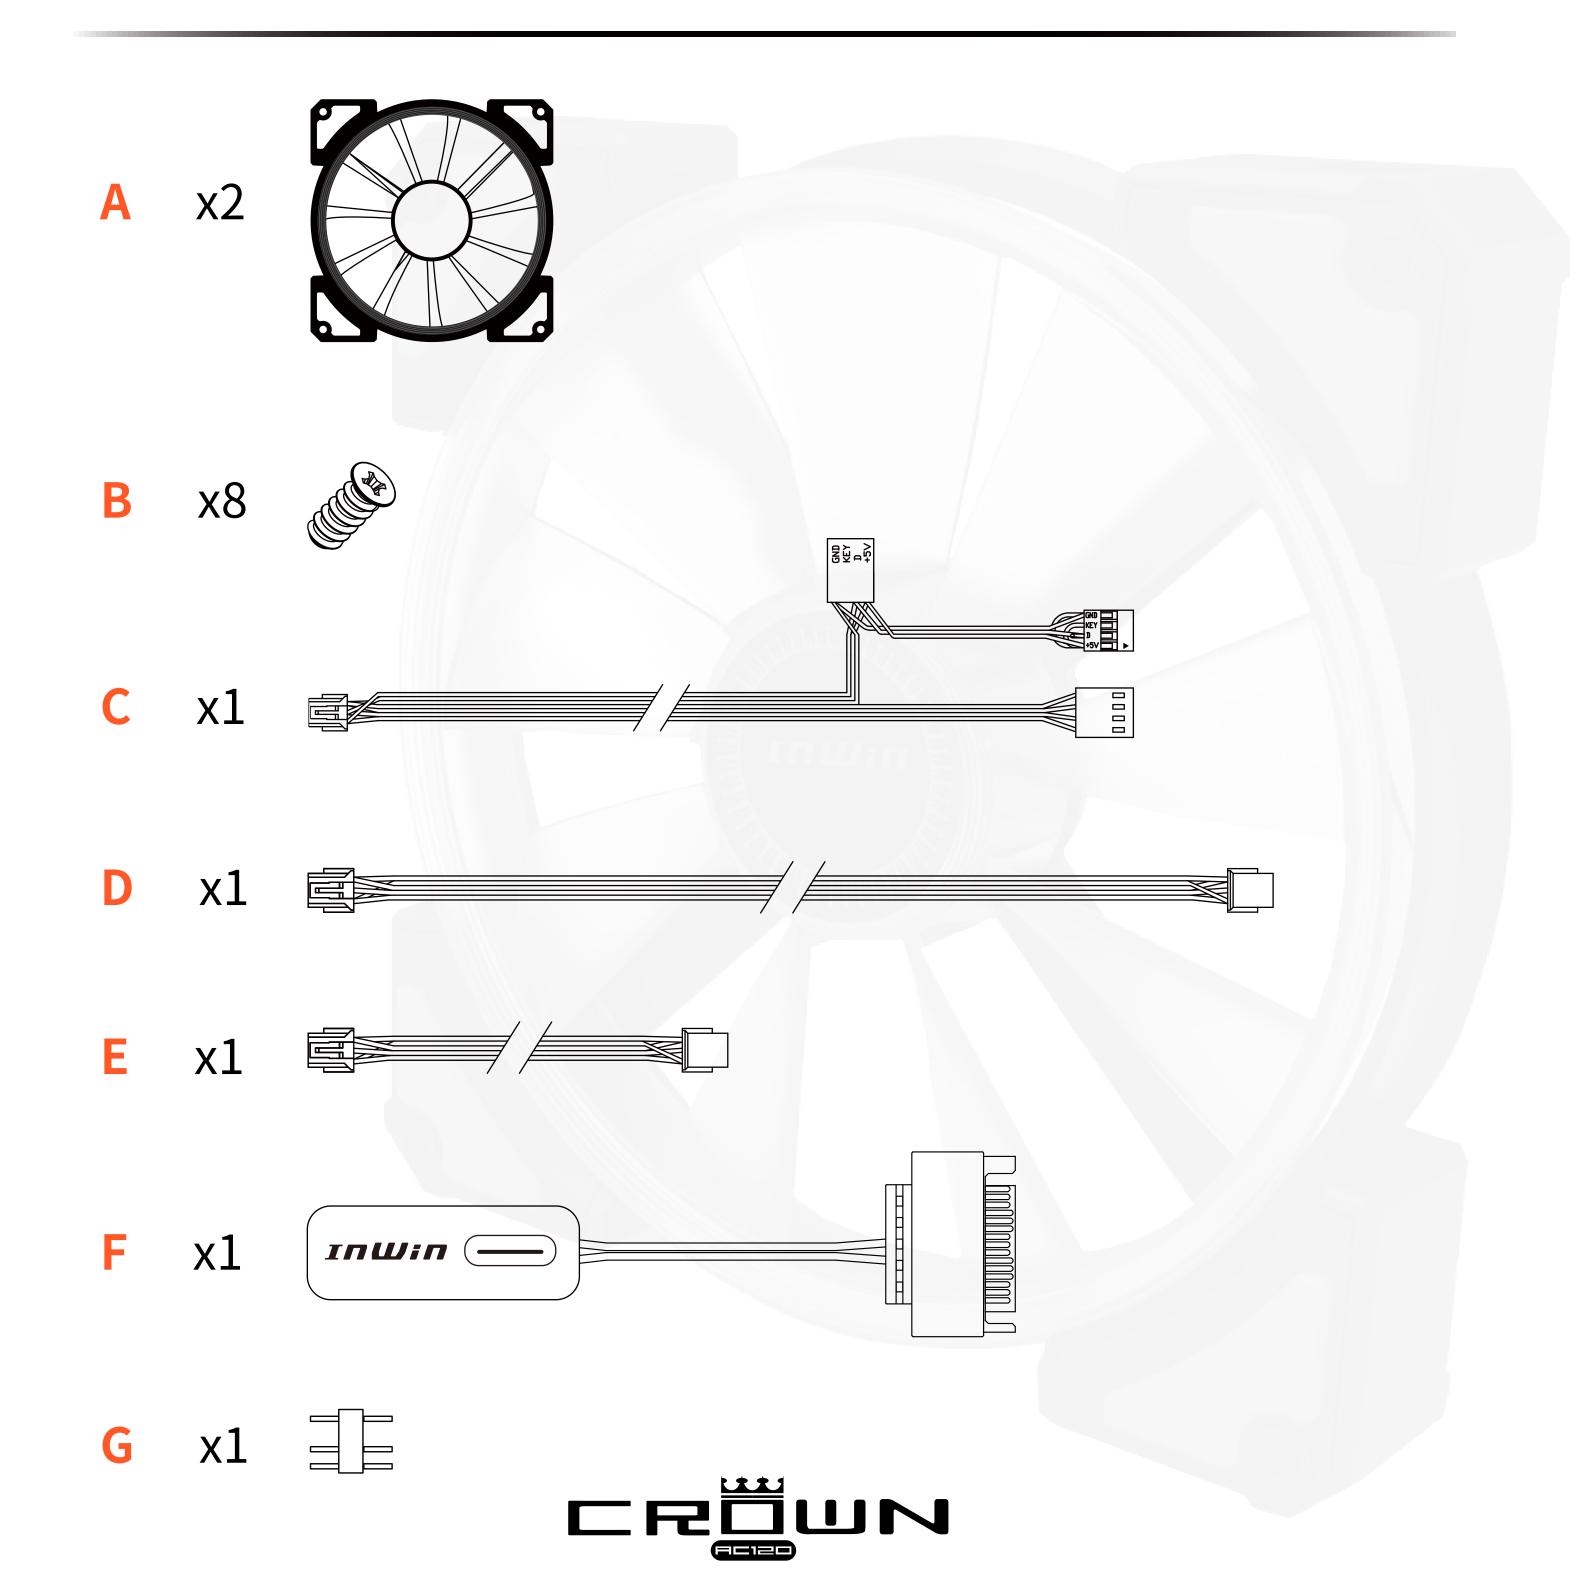

# Package Contents

- A 1. CROWN AC120 Fans x 2
- B 2. Screws x 8
- C 3. Addressable RGB Y-Cable (Connect Motherboard to Fan)
  800mm x 1
- A. 6-6 Pin Long Connecting Wire (Connect Fan to Fan)
  1000mm x 1
- E 5. 6-6 Pin Short Connecting Wire (Connect Fan to Fan)
  100mm x 1
- **F** 6. Addressable RGB Modular Controller x 1
- **G** 7. 3 Pin Header x 1